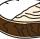

#### **Tomme Brûlée**

Toasted Marshmallow / Roast Beef / Cooked Milk

Brûlée isn't just for creme! This little wheel of sheep's milk from the Basque region has a scorched rind, which adds a smokiness to its profile of brown butter and crispy pot roast.

Pair with: Malbec | Stouts